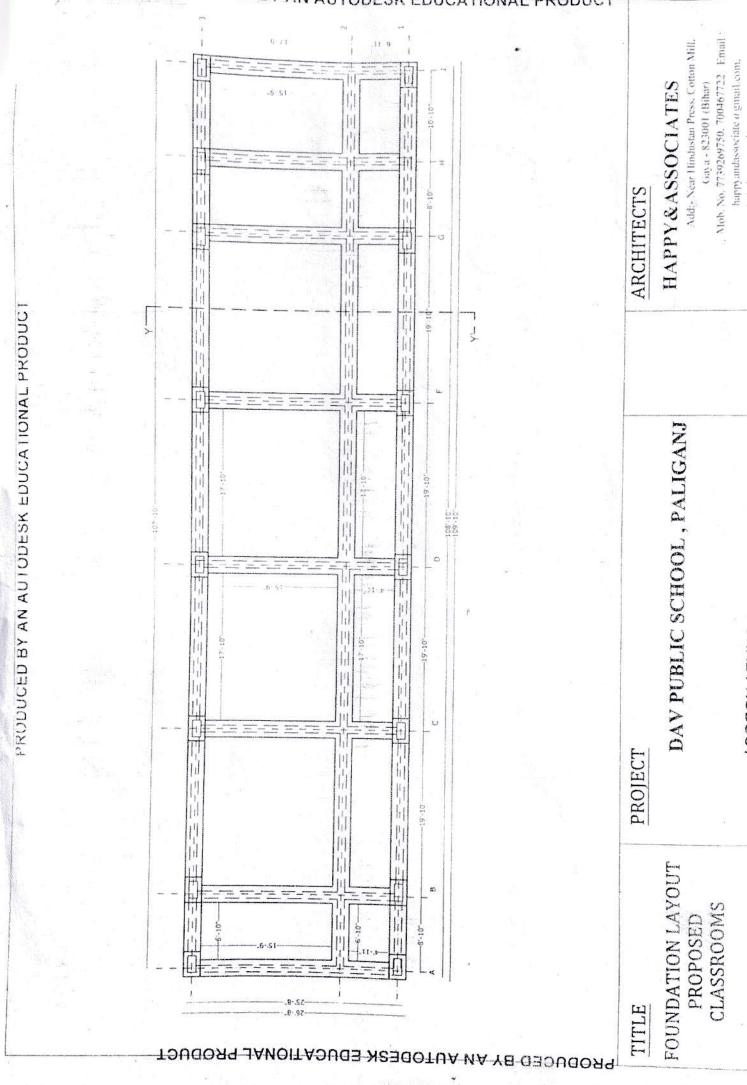

ABSTRACT OF COST FOR CONSTRUCTION OF FOUR CLASSROOMS, A STAFF ROOM AND TWO TOILET AT D.A.V PUBLIC SCHOOL, PALIGANJ, BIHAR

Refno - DAV-HA- 588

Date - 22/10/2024

|   |    | TOTAL BUILDING AREA                             | 2680                                                                                                                                                                                                                                                                                                                                                                                                                                                                                                                                                                                                                                                                                                                                                                                                                                                                                                                                                                                                                                                                                                                                                                                                                                                                                                                                                                                                                                                                                                                                                                                                                                                                                                                                                                                                                                                                                                                                                                                                                                                                                                                           |      | SQFT      | -    |
|---|----|-------------------------------------------------|--------------------------------------------------------------------------------------------------------------------------------------------------------------------------------------------------------------------------------------------------------------------------------------------------------------------------------------------------------------------------------------------------------------------------------------------------------------------------------------------------------------------------------------------------------------------------------------------------------------------------------------------------------------------------------------------------------------------------------------------------------------------------------------------------------------------------------------------------------------------------------------------------------------------------------------------------------------------------------------------------------------------------------------------------------------------------------------------------------------------------------------------------------------------------------------------------------------------------------------------------------------------------------------------------------------------------------------------------------------------------------------------------------------------------------------------------------------------------------------------------------------------------------------------------------------------------------------------------------------------------------------------------------------------------------------------------------------------------------------------------------------------------------------------------------------------------------------------------------------------------------------------------------------------------------------------------------------------------------------------------------------------------------------------------------------------------------------------------------------------------------|------|-----------|------|
|   |    | Description                                     | quantity                                                                                                                                                                                                                                                                                                                                                                                                                                                                                                                                                                                                                                                                                                                                                                                                                                                                                                                                                                                                                                                                                                                                                                                                                                                                                                                                                                                                                                                                                                                                                                                                                                                                                                                                                                                                                                                                                                                                                                                                                                                                                                                       | rate | unit      |      |
| 1 |    | Earth work And sandFilling                      |                                                                                                                                                                                                                                                                                                                                                                                                                                                                                                                                                                                                                                                                                                                                                                                                                                                                                                                                                                                                                                                                                                                                                                                                                                                                                                                                                                                                                                                                                                                                                                                                                                                                                                                                                                                                                                                                                                                                                                                                                                                                                                                                |      | 1         |      |
|   |    | Earth work in excavation in foundation          |                                                                                                                                                                                                                                                                                                                                                                                                                                                                                                                                                                                                                                                                                                                                                                                                                                                                                                                                                                                                                                                                                                                                                                                                                                                                                                                                                                                                                                                                                                                                                                                                                                                                                                                                                                                                                                                                                                                                                                                                                                                                                                                                |      | +         |      |
|   |    | trenches All Kinds of soil                      |                                                                                                                                                                                                                                                                                                                                                                                                                                                                                                                                                                                                                                                                                                                                                                                                                                                                                                                                                                                                                                                                                                                                                                                                                                                                                                                                                                                                                                                                                                                                                                                                                                                                                                                                                                                                                                                                                                                                                                                                                                                                                                                                |      |           |      |
|   |    | (3 X 104'8" X 2' X3')                           | 1.885 0                                                                                                                                                                                                                                                                                                                                                                                                                                                                                                                                                                                                                                                                                                                                                                                                                                                                                                                                                                                                                                                                                                                                                                                                                                                                                                                                                                                                                                                                                                                                                                                                                                                                                                                                                                                                                                                                                                                                                                                                                                                                                                                        |      | Cft       |      |
|   |    | (8 X 25'8" X 2' X3')                            | 1,238.0                                                                                                                                                                                                                                                                                                                                                                                                                                                                                                                                                                                                                                                                                                                                                                                                                                                                                                                                                                                                                                                                                                                                                                                                                                                                                                                                                                                                                                                                                                                                                                                                                                                                                                                                                                                                                                                                                                                                                                                                                                                                                                                        |      | Cft       |      |
|   |    | Supplying and Filling in plinth with local sand | 1,200.0                                                                                                                                                                                                                                                                                                                                                                                                                                                                                                                                                                                                                                                                                                                                                                                                                                                                                                                                                                                                                                                                                                                                                                                                                                                                                                                                                                                                                                                                                                                                                                                                                                                                                                                                                                                                                                                                                                                                                                                                                                                                                                                        |      |           |      |
|   |    | 3 X 104'8'' X 1' X 3'                           | 943.2                                                                                                                                                                                                                                                                                                                                                                                                                                                                                                                                                                                                                                                                                                                                                                                                                                                                                                                                                                                                                                                                                                                                                                                                                                                                                                                                                                                                                                                                                                                                                                                                                                                                                                                                                                                                                                                                                                                                                                                                                                                                                                                          |      | Cft       |      |
|   |    | 8 X 25'8'' X 1' X3'                             | 619.2                                                                                                                                                                                                                                                                                                                                                                                                                                                                                                                                                                                                                                                                                                                                                                                                                                                                                                                                                                                                                                                                                                                                                                                                                                                                                                                                                                                                                                                                                                                                                                                                                                                                                                                                                                                                                                                                                                                                                                                                                                                                                                                          |      |           |      |
|   |    | 4 x 16'10" x 15'9" x 6"                         | 531.0                                                                                                                                                                                                                                                                                                                                                                                                                                                                                                                                                                                                                                                                                                                                                                                                                                                                                                                                                                                                                                                                                                                                                                                                                                                                                                                                                                                                                                                                                                                                                                                                                                                                                                                                                                                                                                                                                                                                                                                                                                                                                                                          |      | Cft       |      |
|   |    | 4 x 16'10" x 4'11" x 6"                         | 474.0                                                                                                                                                                                                                                                                                                                                                                                                                                                                                                                                                                                                                                                                                                                                                                                                                                                                                                                                                                                                                                                                                                                                                                                                                                                                                                                                                                                                                                                                                                                                                                                                                                                                                                                                                                                                                                                                                                                                                                                                                                                                                                                          |      | Cft       |      |
|   |    | 3 x 6'7" x 15'9" x 6"                           | Talana and the second s |      | Cft       |      |
| 1 |    | 3 x 6'7" x 4'11" x 6"                           | 159.8                                                                                                                                                                                                                                                                                                                                                                                                                                                                                                                                                                                                                                                                                                                                                                                                                                                                                                                                                                                                                                                                                                                                                                                                                                                                                                                                                                                                                                                                                                                                                                                                                                                                                                                                                                                                                                                                                                                                                                                                                                                                                                                          |      | Cft       |      |
| 2 |    | MASONARY WORK                                   | 41.0                                                                                                                                                                                                                                                                                                                                                                                                                                                                                                                                                                                                                                                                                                                                                                                                                                                                                                                                                                                                                                                                                                                                                                                                                                                                                                                                                                                                                                                                                                                                                                                                                                                                                                                                                                                                                                                                                                                                                                                                                                                                                                                           |      | Cft       |      |
| _ |    | brick soling in plinth                          |                                                                                                                                                                                                                                                                                                                                                                                                                                                                                                                                                                                                                                                                                                                                                                                                                                                                                                                                                                                                                                                                                                                                                                                                                                                                                                                                                                                                                                                                                                                                                                                                                                                                                                                                                                                                                                                                                                                                                                                                                                                                                                                                |      |           |      |
|   | 10 | 3 X 104'8' X 1' X 2'                            | 629 0                                                                                                                                                                                                                                                                                                                                                                                                                                                                                                                                                                                                                                                                                                                                                                                                                                                                                                                                                                                                                                                                                                                                                                                                                                                                                                                                                                                                                                                                                                                                                                                                                                                                                                                                                                                                                                                                                                                                                                                                                                                                                                                          |      |           |      |
|   |    | 4 X 25'8" X 1' X 2'                             | The second s                                                                                                                                                                                                                                                                                                                                                                                                                                                                                                                                                         |      | Cft       |      |
| - |    | soling                                          | 206.4                                                                                                                                                                                                                                                                                                                                                                                                                                                                                                                                                                                                                                                                                                                                                                                                                                                                                                                                                                                                                                                                                                                                                                                                                                                                                                                                                                                                                                                                                                                                                                                                                                                                                                                                                                                                                                                                                                                                                                                                                                                                                                                          |      | Cft       |      |
|   |    | 4 x 16'10" x 15'9" x 3"                         | 267.0                                                                                                                                                                                                                                                                                                                                                                                                                                                                                                                                                                                                                                                                                                                                                                                                                                                                                                                                                                                                                                                                                                                                                                                                                                                                                                                                                                                                                                                                                                                                                                                                                                                                                                                                                                                                                                                                                                                                                                                                                                                                                                                          |      |           |      |
|   |    | 4 x 16'10" x 4'11" x 3"                         | 82.0                                                                                                                                                                                                                                                                                                                                                                                                                                                                                                                                                                                                                                                                                                                                                                                                                                                                                                                                                                                                                                                                                                                                                                                                                                                                                                                                                                                                                                                                                                                                                                                                                                                                                                                                                                                                                                                                                                                                                                                                                                                                                                                           |      | Cft       |      |
|   |    | 3 x 6'7" x 15'9" x 3'                           | 79.5                                                                                                                                                                                                                                                                                                                                                                                                                                                                                                                                                                                                                                                                                                                                                                                                                                                                                                                                                                                                                                                                                                                                                                                                                                                                                                                                                                                                                                                                                                                                                                                                                                                                                                                                                                                                                                                                                                                                                                                                                                                                                                                           |      | Cft       |      |
|   |    | 3 × 6'7'' × 4'11'' × 3''                        | 24.6                                                                                                                                                                                                                                                                                                                                                                                                                                                                                                                                                                                                                                                                                                                                                                                                                                                                                                                                                                                                                                                                                                                                                                                                                                                                                                                                                                                                                                                                                                                                                                                                                                                                                                                                                                                                                                                                                                                                                                                                                                                                                                                           |      | Cft       |      |
|   | i. | brick in columns from plinth to shade           | 240                                                                                                                                                                                                                                                                                                                                                                                                                                                                                                                                                                                                                                                                                                                                                                                                                                                                                                                                                                                                                                                                                                                                                                                                                                                                                                                                                                                                                                                                                                                                                                                                                                                                                                                                                                                                                                                                                                                                                                                                                                                                                                                            |      | Cft       |      |
|   |    | back columns - 8 x 2' x 1' x 13'                | 208.0                                                                                                                                                                                                                                                                                                                                                                                                                                                                                                                                                                                                                                                                                                                                                                                                                                                                                                                                                                                                                                                                                                                                                                                                                                                                                                                                                                                                                                                                                                                                                                                                                                                                                                                                                                                                                                                                                                                                                                                                                                                                                                                          |      | Cft       |      |
|   |    | front celumns - 8 x 2' x 1' x 12'               | 192.0                                                                                                                                                                                                                                                                                                                                                                                                                                                                                                                                                                                                                                                                                                                                                                                                                                                                                                                                                                                                                                                                                                                                                                                                                                                                                                                                                                                                                                                                                                                                                                                                                                                                                                                                                                                                                                                                                                                                                                                                                                                                                                                          |      | Cft       |      |
|   |    | brick in walls                                  |                                                                                                                                                                                                                                                                                                                                                                                                                                                                                                                                                                                                                                                                                                                                                                                                                                                                                                                                                                                                                                                                                                                                                                                                                                                                                                                                                                                                                                                                                                                                                                                                                                                                                                                                                                                                                                                                                                                                                                                                                                                                                                                                |      | On        |      |
| _ |    | walls- 2 x 104'8" x 10" x 10'                   | 1,675.0                                                                                                                                                                                                                                                                                                                                                                                                                                                                                                                                                                                                                                                                                                                                                                                                                                                                                                                                                                                                                                                                                                                                                                                                                                                                                                                                                                                                                                                                                                                                                                                                                                                                                                                                                                                                                                                                                                                                                                                                                                                                                                                        |      | Cft       |      |
| _ |    | 8 x 18'8" x 10" x 11'                           | 1,317.0                                                                                                                                                                                                                                                                                                                                                                                                                                                                                                                                                                                                                                                                                                                                                                                                                                                                                                                                                                                                                                                                                                                                                                                                                                                                                                                                                                                                                                                                                                                                                                                                                                                                                                                                                                                                                                                                                                                                                                                                                                                                                                                        |      | Cft       |      |
| 3 |    | openings for door and window                    |                                                                                                                                                                                                                                                                                                                                                                                                                                                                                                                                                                                                                                                                                                                                                                                                                                                                                                                                                                                                                                                                                                                                                                                                                                                                                                                                                                                                                                                                                                                                                                                                                                                                                                                                                                                                                                                                                                                                                                                                                                                                                                                                |      |           |      |
|   |    | classroom windows - 9 x 5' x 5'                 | 225 0                                                                                                                                                                                                                                                                                                                                                                                                                                                                                                                                                                                                                                                                                                                                                                                                                                                                                                                                                                                                                                                                                                                                                                                                                                                                                                                                                                                                                                                                                                                                                                                                                                                                                                                                                                                                                                                                                                                                                                                                                                                                                                                          |      | Coli      |      |
|   |    | classroom door - 5 x 3'6" x 7'                  | 123.0                                                                                                                                                                                                                                                                                                                                                                                                                                                                                                                                                                                                                                                                                                                                                                                                                                                                                                                                                                                                                                                                                                                                                                                                                                                                                                                                                                                                                                                                                                                                                                                                                                                                                                                                                                                                                                                                                                                                                                                                                                                                                                                          |      | sqft      |      |
|   |    | toilet windows - 2 x 4' x 5'                    | 40.0                                                                                                                                                                                                                                                                                                                                                                                                                                                                                                                                                                                                                                                                                                                                                                                                                                                                                                                                                                                                                                                                                                                                                                                                                                                                                                                                                                                                                                                                                                                                                                                                                                                                                                                                                                                                                                                                                                                                                                                                                                                                                                                           |      | sqft      |      |
|   |    | toilet door - 2 x 3'6" x 7'                     | 49.0                                                                                                                                                                                                                                                                                                                                                                                                                                                                                                                                                                                                                                                                                                                                                                                                                                                                                                                                                                                                                                                                                                                                                                                                                                                                                                                                                                                                                                                                                                                                                                                                                                                                                                                                                                                                                                                                                                                                                                                                                                                                                                                           |      | sqft sqft | 1990 |