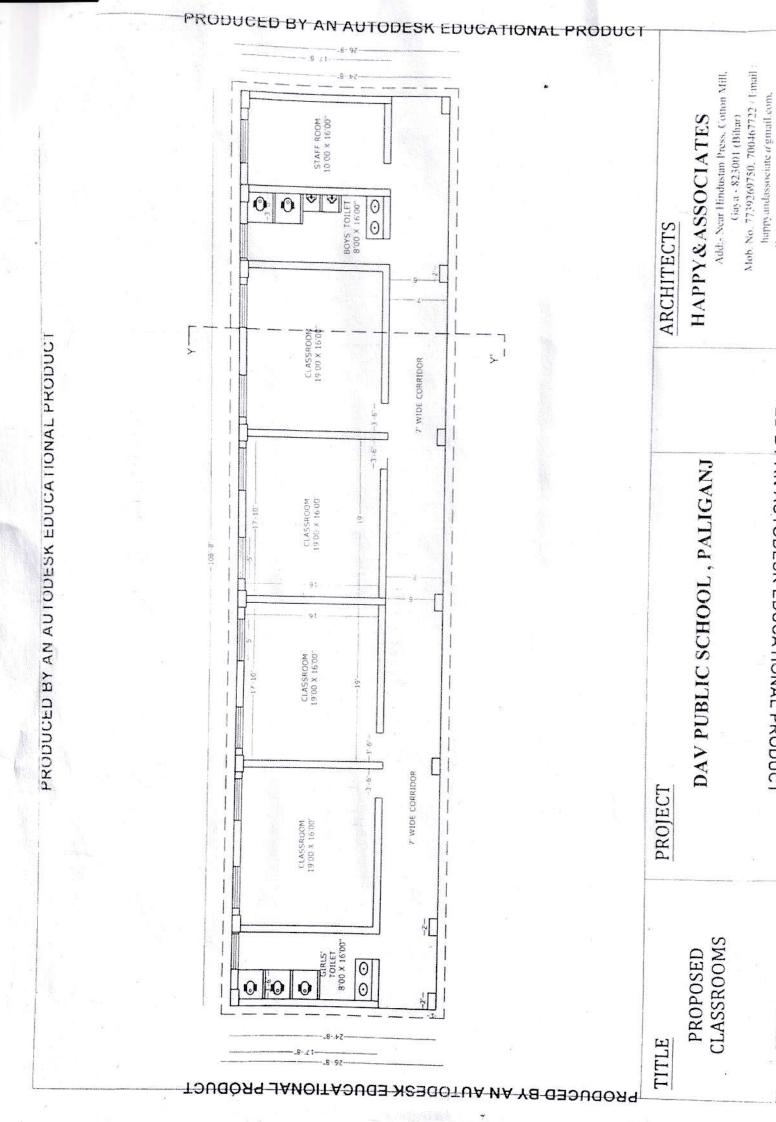

ABSTRACT OF COST FOR CONSTRUCTION OF FOUR CLASSROOMS, A STAFF ROOM AND TWO TOILET AT D.A.V PUBLIC SCHOOL, PALIGANJ, BIHAR

Refno - DAV-HA- 588

Date - 22/10/2024

|   |    | TOTAL BUILDING AREA                             | 2680                                                                                                                                                                                                                                                                                                                                                                                                                                                                                                                                                                                                                                                                                                                                                                                                                                                                                                                                                                                                                                                                                                                                                                                                                                                                                                                                                                                                                                                                                                                                                                                                                                                                                                                                                                                                                                                                                                                                                                                                                                                                                                                           |      | SQFT      | -    |
|---|----|-------------------------------------------------|--------------------------------------------------------------------------------------------------------------------------------------------------------------------------------------------------------------------------------------------------------------------------------------------------------------------------------------------------------------------------------------------------------------------------------------------------------------------------------------------------------------------------------------------------------------------------------------------------------------------------------------------------------------------------------------------------------------------------------------------------------------------------------------------------------------------------------------------------------------------------------------------------------------------------------------------------------------------------------------------------------------------------------------------------------------------------------------------------------------------------------------------------------------------------------------------------------------------------------------------------------------------------------------------------------------------------------------------------------------------------------------------------------------------------------------------------------------------------------------------------------------------------------------------------------------------------------------------------------------------------------------------------------------------------------------------------------------------------------------------------------------------------------------------------------------------------------------------------------------------------------------------------------------------------------------------------------------------------------------------------------------------------------------------------------------------------------------------------------------------------------|------|-----------|------|
|   |    | Description                                     | quantity                                                                                                                                                                                                                                                                                                                                                                                                                                                                                                                                                                                                                                                                                                                                                                                                                                                                                                                                                                                                                                                                                                                                                                                                                                                                                                                                                                                                                                                                                                                                                                                                                                                                                                                                                                                                                                                                                                                                                                                                                                                                                                                       | rate | unit      |      |
| 1 |    | Earth work And sandFilling                      |                                                                                                                                                                                                                                                                                                                                                                                                                                                                                                                                                                                                                                                                                                                                                                                                                                                                                                                                                                                                                                                                                                                                                                                                                                                                                                                                                                                                                                                                                                                                                                                                                                                                                                                                                                                                                                                                                                                                                                                                                                                                                                                                |      | 1         |      |
|   |    | Earth work in excavation in foundation          |                                                                                                                                                                                                                                                                                                                                                                                                                                                                                                                                                                                                                                                                                                                                                                                                                                                                                                                                                                                                                                                                                                                                                                                                                                                                                                                                                                                                                                                                                                                                                                                                                                                                                                                                                                                                                                                                                                                                                                                                                                                                                                                                |      | +         |      |
|   |    | trenches All Kinds of soil                      |                                                                                                                                                                                                                                                                                                                                                                                                                                                                                                                                                                                                                                                                                                                                                                                                                                                                                                                                                                                                                                                                                                                                                                                                                                                                                                                                                                                                                                                                                                                                                                                                                                                                                                                                                                                                                                                                                                                                                                                                                                                                                                                                |      |           |      |
|   |    | (3 X 104'8" X 2' X3')                           | 1.885 0                                                                                                                                                                                                                                                                                                                                                                                                                                                                                                                                                                                                                                                                                                                                                                                                                                                                                                                                                                                                                                                                                                                                                                                                                                                                                                                                                                                                                                                                                                                                                                                                                                                                                                                                                                                                                                                                                                                                                                                                                                                                                                                        |      | Cft       |      |
|   |    | (8 X 25'8" X 2' X3')                            | 1,238.0                                                                                                                                                                                                                                                                                                                                                                                                                                                                                                                                                                                                                                                                                                                                                                                                                                                                                                                                                                                                                                                                                                                                                                                                                                                                                                                                                                                                                                                                                                                                                                                                                                                                                                                                                                                                                                                                                                                                                                                                                                                                                                                        |      | Cft       |      |
|   |    | Supplying and Filling in plinth with local sand | 1,200.0                                                                                                                                                                                                                                                                                                                                                                                                                                                                                                                                                                                                                                                                                                                                                                                                                                                                                                                                                                                                                                                                                                                                                                                                                                                                                                                                                                                                                                                                                                                                                                                                                                                                                                                                                                                                                                                                                                                                                                                                                                                                                                                        |      |           |      |
|   |    | 3 X 104'8'' X 1' X 3'                           | 943.2                                                                                                                                                                                                                                                                                                                                                                                                                                                                                                                                                                                                                                                                                                                                                                                                                                                                                                                                                                                                                                                                                                                                                                                                                                                                                                                                                                                                                                                                                                                                                                                                                                                                                                                                                                                                                                                                                                                                                                                                                                                                                                                          |      | Cft       |      |
|   |    | 8 X 25'8'' X 1' X3'                             | 619.2                                                                                                                                                                                                                                                                                                                                                                                                                                                                                                                                                                                                                                                                                                                                                                                                                                                                                                                                                                                                                                                                                                                                                                                                                                                                                                                                                                                                                                                                                                                                                                                                                                                                                                                                                                                                                                                                                                                                                                                                                                                                                                                          |      |           |      |
|   |    | 4 x 16'10" x 15'9" x 6"                         | 531.0                                                                                                                                                                                                                                                                                                                                                                                                                                                                                                                                                                                                                                                                                                                                                                                                                                                                                                                                                                                                                                                                                                                                                                                                                                                                                                                                                                                                                                                                                                                                                                                                                                                                                                                                                                                                                                                                                                                                                                                                                                                                                                                          |      | Cft       |      |
|   |    | 4 x 16'10" x 4'11" x 6"                         | 474.0                                                                                                                                                                                                                                                                                                                                                                                                                                                                                                                                                                                                                                                                                                                                                                                                                                                                                                                                                                                                                                                                                                                                                                                                                                                                                                                                                                                                                                                                                                                                                                                                                                                                                                                                                                                                                                                                                                                                                                                                                                                                                                                          |      | Cft       |      |
|   |    | 3 x 6'7" x 15'9" x 6"                           | Talana and the second s |      | Cft       |      |
| 1 |    | 3 x 6'7" x 4'11" x 6"                           | 159.8                                                                                                                                                                                                                                                                                                                                                                                                                                                                                                                                                                                                                                                                                                                                                                                                                                                                                                                                                                                                                                                                                                                                                                                                                                                                                                                                                                                                                                                                                                                                                                                                                                                                                                                                                                                                                                                                                                                                                                                                                                                                                                                          |      | Cft       |      |
| 2 |    | MASONARY WORK                                   | 41.0                                                                                                                                                                                                                                                                                                                                                                                                                                                                                                                                                                                                                                                                                                                                                                                                                                                                                                                                                                                                                                                                                                                                                                                                                                                                                                                                                                                                                                                                                                                                                                                                                                                                                                                                                                                                                                                                                                                                                                                                                                                                                                                           |      | Cft       |      |
| _ |    | brick soling in plinth                          |                                                                                                                                                                                                                                                                                                                                                                                                                                                                                                                                                                                                                                                                                                                                                                                                                                                                                                                                                                                                                                                                                                                                                                                                                                                                                                                                                                                                                                                                                                                                                                                                                                                                                                                                                                                                                                                                                                                                                                                                                                                                                                                                |      |           |      |
|   | 10 | 3 X 104'8' X 1' X 2'                            | 629 0                                                                                                                                                                                                                                                                                                                                                                                                                                                                                                                                                                                                                                                                                                                                                                                                                                                                                                                                                                                                                                                                                                                                                                                                                                                                                                                                                                                                                                                                                                                                                                                                                                                                                                                                                                                                                                                                                                                                                                                                                                                                                                                          |      |           |      |
|   |    | 4 X 25'8" X 1' X 2'                             | The second s                                                                                                                                                                                                                                                                                                                                                                                                                                                                                                                                                         |      | Cft       |      |
| - |    | soling                                          | 206.4                                                                                                                                                                                                                                                                                                                                                                                                                                                                                                                                                                                                                                                                                                                                                                                                                                                                                                                                                                                                                                                                                                                                                                                                                                                                                                                                                                                                                                                                                                                                                                                                                                                                                                                                                                                                                                                                                                                                                                                                                                                                                                                          |      | Cft       |      |
|   |    | 4 x 16'10" x 15'9" x 3"                         | 267.0                                                                                                                                                                                                                                                                                                                                                                                                                                                                                                                                                                                                                                                                                                                                                                                                                                                                                                                                                                                                                                                                                                                                                                                                                                                                                                                                                                                                                                                                                                                                                                                                                                                                                                                                                                                                                                                                                                                                                                                                                                                                                                                          |      |           |      |
|   |    | 4 x 16'10" x 4'11" x 3"                         | 82.0                                                                                                                                                                                                                                                                                                                                                                                                                                                                                                                                                                                                                                                                                                                                                                                                                                                                                                                                                                                                                                                                                                                                                                                                                                                                                                                                                                                                                                                                                                                                                                                                                                                                                                                                                                                                                                                                                                                                                                                                                                                                                                                           |      | Cft       |      |
|   |    | 3 x 6'7" x 15'9" x 3'                           | 79.5                                                                                                                                                                                                                                                                                                                                                                                                                                                                                                                                                                                                                                                                                                                                                                                                                                                                                                                                                                                                                                                                                                                                                                                                                                                                                                                                                                                                                                                                                                                                                                                                                                                                                                                                                                                                                                                                                                                                                                                                                                                                                                                           |      | Cft       |      |
|   |    | 3 × 6'7'' × 4'11'' × 3''                        | 24.6                                                                                                                                                                                                                                                                                                                                                                                                                                                                                                                                                                                                                                                                                                                                                                                                                                                                                                                                                                                                                                                                                                                                                                                                                                                                                                                                                                                                                                                                                                                                                                                                                                                                                                                                                                                                                                                                                                                                                                                                                                                                                                                           |      | Cft       |      |
|   | i. | brick in columns from plinth to shade           | 240                                                                                                                                                                                                                                                                                                                                                                                                                                                                                                                                                                                                                                                                                                                                                                                                                                                                                                                                                                                                                                                                                                                                                                                                                                                                                                                                                                                                                                                                                                                                                                                                                                                                                                                                                                                                                                                                                                                                                                                                                                                                                                                            |      | Cft       |      |
|   |    | back columns - 8 x 2' x 1' x 13'                | 208.0                                                                                                                                                                                                                                                                                                                                                                                                                                                                                                                                                                                                                                                                                                                                                                                                                                                                                                                                                                                                                                                                                                                                                                                                                                                                                                                                                                                                                                                                                                                                                                                                                                                                                                                                                                                                                                                                                                                                                                                                                                                                                                                          |      | Cft       |      |
|   |    | front celumns - 8 x 2' x 1' x 12'               | 192.0                                                                                                                                                                                                                                                                                                                                                                                                                                                                                                                                                                                                                                                                                                                                                                                                                                                                                                                                                                                                                                                                                                                                                                                                                                                                                                                                                                                                                                                                                                                                                                                                                                                                                                                                                                                                                                                                                                                                                                                                                                                                                                                          |      | Cft       |      |
|   |    | brick in walls                                  |                                                                                                                                                                                                                                                                                                                                                                                                                                                                                                                                                                                                                                                                                                                                                                                                                                                                                                                                                                                                                                                                                                                                                                                                                                                                                                                                                                                                                                                                                                                                                                                                                                                                                                                                                                                                                                                                                                                                                                                                                                                                                                                                |      | On        |      |
| _ |    | walls- 2 x 104'8" x 10" x 10'                   | 1,675.0                                                                                                                                                                                                                                                                                                                                                                                                                                                                                                                                                                                                                                                                                                                                                                                                                                                                                                                                                                                                                                                                                                                                                                                                                                                                                                                                                                                                                                                                                                                                                                                                                                                                                                                                                                                                                                                                                                                                                                                                                                                                                                                        |      | Cft       |      |
| _ |    | 8 x 18'8" x 10" x 11'                           | 1,317.0                                                                                                                                                                                                                                                                                                                                                                                                                                                                                                                                                                                                                                                                                                                                                                                                                                                                                                                                                                                                                                                                                                                                                                                                                                                                                                                                                                                                                                                                                                                                                                                                                                                                                                                                                                                                                                                                                                                                                                                                                                                                                                                        |      | Cft       |      |
| 3 |    | openings for door and window                    |                                                                                                                                                                                                                                                                                                                                                                                                                                                                                                                                                                                                                                                                                                                                                                                                                                                                                                                                                                                                                                                                                                                                                                                                                                                                                                                                                                                                                                                                                                                                                                                                                                                                                                                                                                                                                                                                                                                                                                                                                                                                                                                                |      |           |      |
|   |    | classroom windows - 9 x 5' x 5'                 | 225 0                                                                                                                                                                                                                                                                                                                                                                                                                                                                                                                                                                                                                                                                                                                                                                                                                                                                                                                                                                                                                                                                                                                                                                                                                                                                                                                                                                                                                                                                                                                                                                                                                                                                                                                                                                                                                                                                                                                                                                                                                                                                                                                          |      | Coli      |      |
|   |    | classroom door - 5 x 3'6" x 7'                  | 123.0                                                                                                                                                                                                                                                                                                                                                                                                                                                                                                                                                                                                                                                                                                                                                                                                                                                                                                                                                                                                                                                                                                                                                                                                                                                                                                                                                                                                                                                                                                                                                                                                                                                                                                                                                                                                                                                                                                                                                                                                                                                                                                                          |      | sqft      |      |
|   |    | toilet windows - 2 x 4' x 5'                    | 40.0                                                                                                                                                                                                                                                                                                                                                                                                                                                                                                                                                                                                                                                                                                                                                                                                                                                                                                                                                                                                                                                                                                                                                                                                                                                                                                                                                                                                                                                                                                                                                                                                                                                                                                                                                                                                                                                                                                                                                                                                                                                                                                                           |      | sqft      |      |
|   |    | toilet door - 2 x 3'6" x 7'                     | 49.0                                                                                                                                                                                                                                                                                                                                                                                                                                                                                                                                                                                                                                                                                                                                                                                                                                                                                                                                                                                                                                                                                                                                                                                                                                                                                                                                                                                                                                                                                                                                                                                                                                                                                                                                                                                                                                                                                                                                                                                                                                                                                                                           |      | sqft sqft | 1990 |